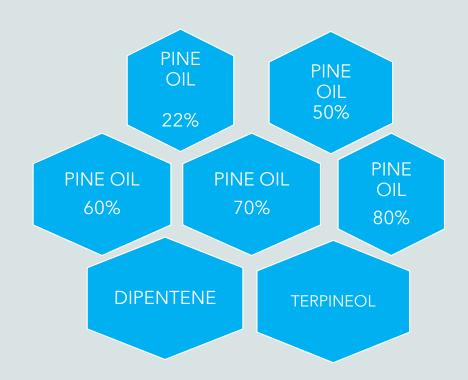

# Overall Performance for the year 2022-2023

- Supplies of Pine oil Terpineol and Dipentene products done in India / Africa / Southeast Asia,
- Our Supply chain is of the best service and quality ensuring that our delivers to clients are prompt and of good quality.
- Our Quality checks and relation with the Manufacturer and Clients ensures that we are the preferred supplier for Commodity needs.

## ESSENTIAL OIL

PINE OIL 22%

## ESSENTIAL OIL